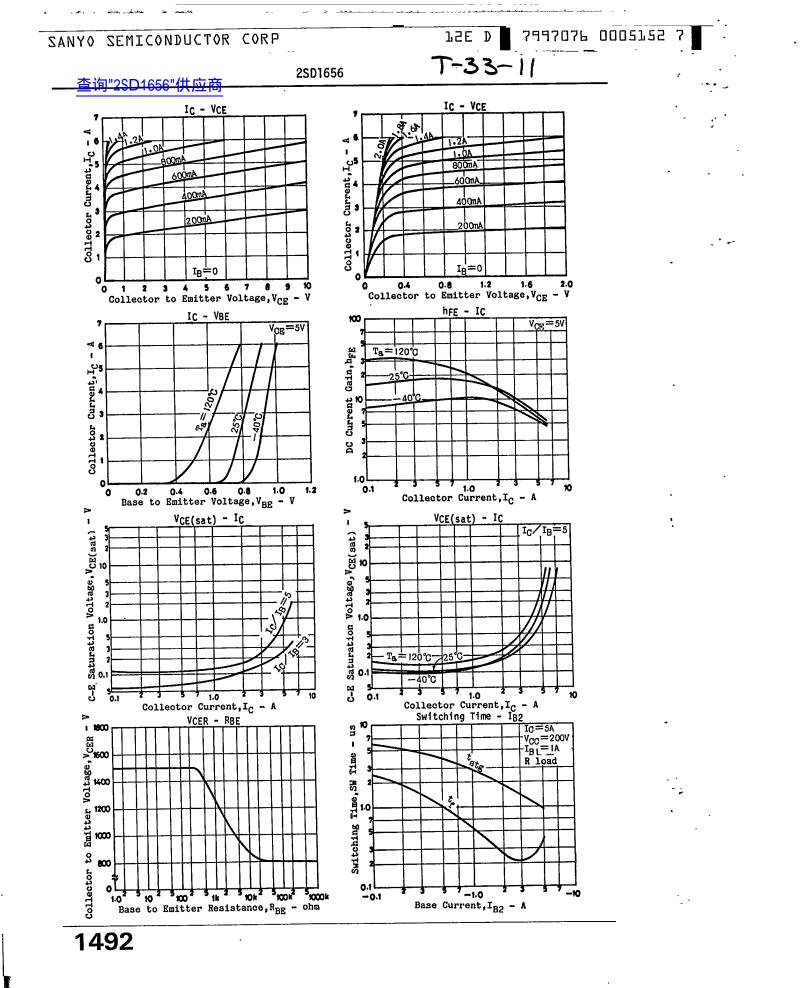

|                  |  |   |         |            |  |  |  |  |  |  |  |  |                                                      |                     |  |        |   |         |  |                       |                  |  |  |                |                |  |   |  |  |         |  |  |  |   |  |  |  |  |  |  |  |  |  |  |   |  |  |

5277KI/D244KI,TS No. 1754-1/3 1491

· · · · · · ·

i



#### SANYO SEMICONDUCTOR CORP

...... - 16 PL

....

٦,

2SD1656





1493

#### SANYO SEMICONDUCTOR CORP

## 75E D 248

7997076 0003717 8

T-91-20

# 查询"2SDCASE OUTLINES AND ATTACHMENTS

- •All of Sanyo Transistor case outlines are illustrated below.
- •All dimensions are in mm, and dimensions which are not followed by min. or max. are represented by typical values.
- •No marking is indicated.





### 75E D





58







I

1