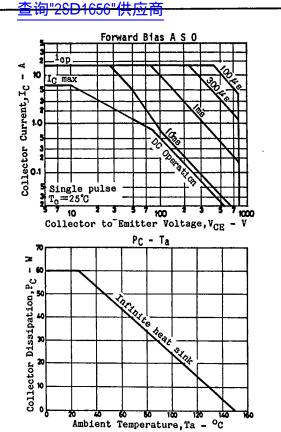

|                  |  |   |         |            |  |  |  |  |  |  |  |  |                                                      |                     |  |        |   |         |  |                       |                  |  |  |                |                |  |   |  |  |         |  |  |  |   |  |  |  |  |  |  |  |  |  |  |   |  |  |

5277KI/D244KI,TS No. 1754-1/3 1491

· · · · · · ·

i



#### SANYO SEMICONDUCTOR CORP

...... - 16 PL

....

٦,

2SD1656





1493

#### SANYO SEMICONDUCTOR CORP

## 75E D 248

7997076 0003717 8

T-91-20

# 查询"2SDCASE OUTLINES AND ATTACHMENTS

- •All of Sanyo Transistor case outlines are illustrated below.
- •All dimensions are in mm, and dimensions which are not followed by min. or max. are represented by typical values.
- •No marking is indicated.





### 75E D





58







I

1