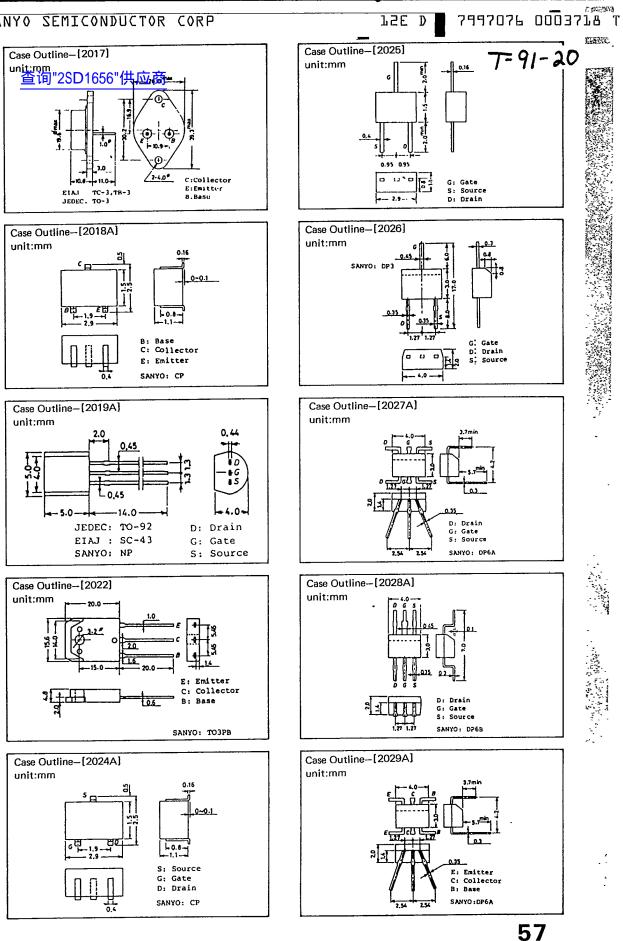

|  |   |         |            |  |  |  |  |  |  |  |  |                                                      |                     |  |        |   |         |  |                       |                  |  |  |                |                |  |   |  |  |         |  |  |  |   |  |  |  |  |  |  |  |  |  |  |   |  |  |

5277KI/D244KI,TS No. 1754-1/3 1491

· · · · · · ·

i



#### SANYO SEMICONDUCTOR CORP

...... - 16 PL

....

٦,

2SD1656





1493

#### SANYO SEMICONDUCTOR CORP

## 75E D 248

7997076 0003717 8

T-91-20

# 查询"2SDCASE OUTLINES AND ATTACHMENTS

- •All of Sanyo Transistor case outlines are illustrated below.
- •All dimensions are in mm, and dimensions which are not followed by min. or max. are represented by typical values.
- •No marking is indicated.





### 75E D





58







I

1