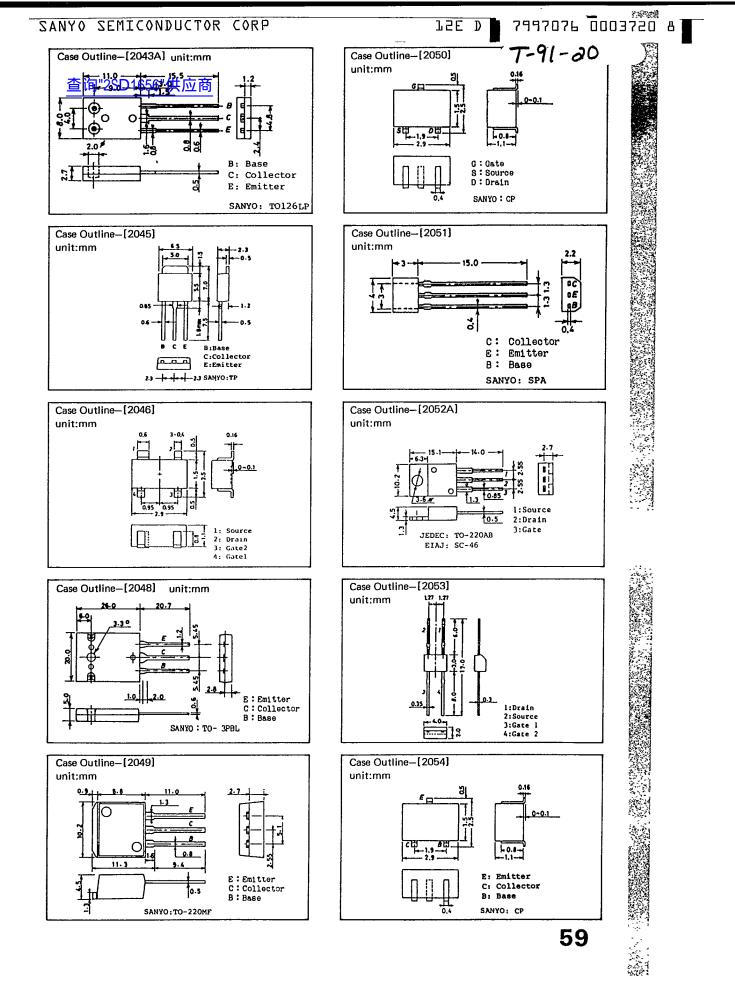

|  |   |         |            |  |  |  |  |  |  |  |  |                                                      |                     |  |        |   |         |  |                       |                  |  |  |                |                |  |   |  |  |         |  |  |  |   |  |  |  |  |  |  |  |  |  |  |   |  |  |

5277KI/D244KI,TS No. 1754-1/3 1491

· · · · · · ·

i



#### SANYO SEMICONDUCTOR CORP

...... - 16 PL

....

٦,

2SD1656





1493

#### SANYO SEMICONDUCTOR CORP

## 75E D 248

7997076 0003717 8

T-91-20

# 查询"2SDCASE OUTLINES AND ATTACHMENTS

- •All of Sanyo Transistor case outlines are illustrated below.
- •All dimensions are in mm, and dimensions which are not followed by min. or max. are represented by typical values.
- •No marking is indicated.





### 75E D





58







I

1