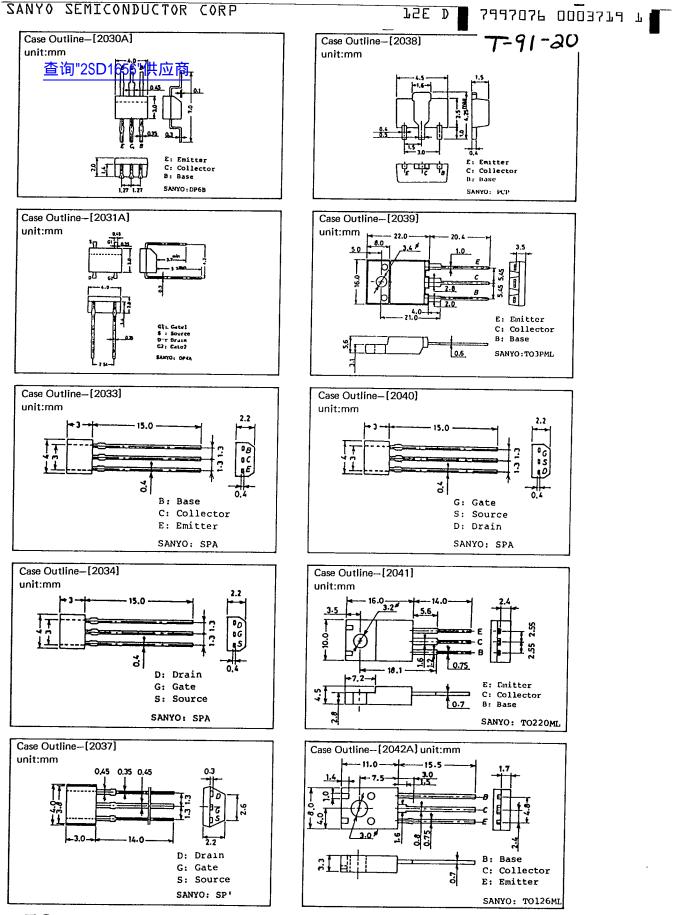

|  |   |         |            |  |  |  |  |  |  |  |  |                                                      |                     |  |        |   |         |  |                       |                  |  |  |                |                |  |   |  |  |         |  |  |  |   |  |  |  |  |  |  |  |  |  |  |   |  |  |

5277KI/D244KI,TS No. 1754-1/3 1491

· · · · · · ·

i



#### SANYO SEMICONDUCTOR CORP

...... - 16 PL

....

٦,

2SD1656





1493

#### SANYO SEMICONDUCTOR CORP

## 75E D 248

7997076 0003717 8

T-91-20

# 查询"2SDCASE OUTLINES AND ATTACHMENTS

- •All of Sanyo Transistor case outlines are illustrated below.
- •All dimensions are in mm, and dimensions which are not followed by min. or max. are represented by typical values.
- •No marking is indicated.





### 75E D





58







I

1