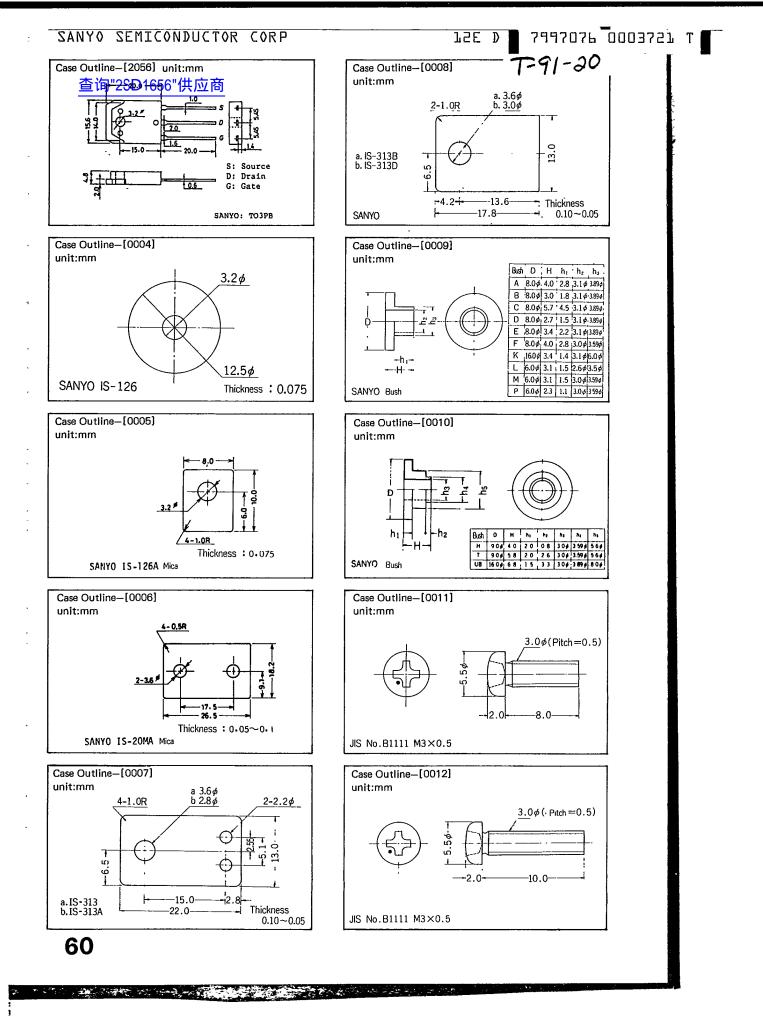

|   |         |            |  |  |  |  |  |  |  |  |                                                      |                     |  |        |   |         |  |                       |                  |  |  |                |                |  |   |  |  |         |  |  |  |   |  |  |  |  |  |  |  |  |  |  |   |  |  |

5277KI/D244KI,TS No. 1754-1/3 1491

· · · · · · ·

i



#### SANYO SEMICONDUCTOR CORP

...... - 16 PL

....

٦,

2SD1656





1493

#### SANYO SEMICONDUCTOR CORP

## 75E D 248

7997076 0003717 8

T-91-20

# 查询"2SDCASE OUTLINES AND ATTACHMENTS

- •All of Sanyo Transistor case outlines are illustrated below.
- •All dimensions are in mm, and dimensions which are not followed by min. or max. are represented by typical values.
- •No marking is indicated.





### 75E D





58







I

1