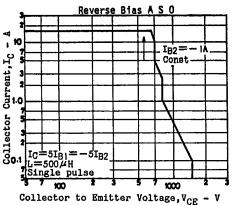

|                  |  |   |         |            |  |  |  |  |  |  |  |  |                                                      |                     |  |        |   |         |  |                       |                  |  |  |                |                |  |   |  |  |         |  |  |  |   |  |  |  |  |  |  |  |  |  |  |   |  |  |

5277KI/D244KI,TS No. 1754-1/3 1491

· · · · · · ·

i



#### SANYO SEMICONDUCTOR CORP

...... - 16 PL

....

٦,

2SD1656





1493

#### SANYO SEMICONDUCTOR CORP

## 75E D 248

7997076 0003717 8

T-91-20

# 查询"2SDCASE OUTLINES AND ATTACHMENTS

- •All of Sanyo Transistor case outlines are illustrated below.
- •All dimensions are in mm, and dimensions which are not followed by min. or max. are represented by typical values.
- •No marking is indicated.





### 75E D





58







I

1