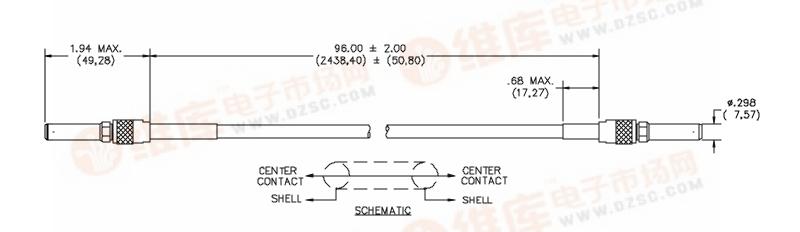

## **Model 6502 Miniature Weco Cable Assembly**

## **FEATURES:**

Test, monitor, patch and cross connect DS-3 and broadcast circuits

Connectors are 440 type plugs

## **MATERIALS:**

V.DZSG.COM Connector: Body: Brass, nickel plated

Center Contact: Brass, gold plated

Insulation: PTFE Cable: RG59 Type

**ORDERING INFORMATION:** Model 6502-96

Standard Length: 96" (243cm)

All dimensions are in inches. Tolerances (except noted):  $.xx = \pm .02$ " (,51 mm),  $.xxx = \pm .005$ " (,127 mm). All specifications are to the latest revisions. Specifications are subject to change without notice. Registered trademarks are the property of their respective companies. Made in USA