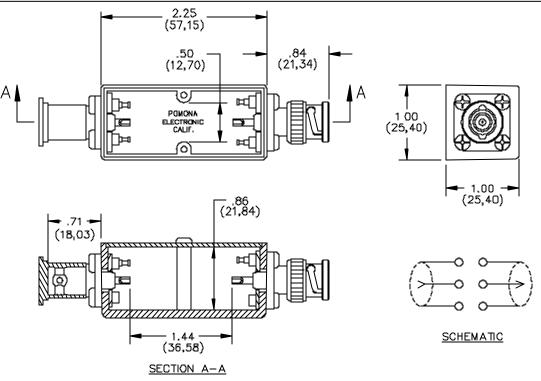

## Model 2099 Phenolic Box, Component Mounting BNC Female To BNC Male

#### MATERIALS:

Connectors:

Center Contacts: Gold Plated Solder Turret Terminals, - 4 ea. #4-40: Steel Screws, 2 ea. #2-56 Pan Head self-taping: Steel Molded Housing: Electrical grade Phenolic Nut Strap: Brass Finish: Tarnish resistant Connectors: Body and Fittings: Tarnish resistant Center Contact: Gold plated Molded Housing: Color: Black