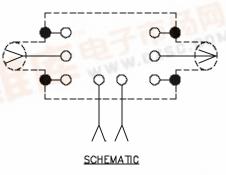

## **Model 2393** Size A Aluminum Box With Cover **BNC Female/BNC Male W/Binding Post**

Finish: Blue paint per Federal Standard 595 #25109 over Phosphoric Etch

Binding Posts: Insulated. Binding Post Body, brass.

Insulation: Polycarbonate. Color: One Red and one Black

Insulating Washer: Nylon

Cover: .040 Thick aluminum #1100-H14

Screws: Steel 4 ea. #2-32 x <sup>1</sup>/<sub>4</sub>" Pan Head, self-tapping.

**RATINGS:** 

Voltage: Inner conductor/Shield: 500 VRMS Max.

Nominal Impedance: 50 Ohms

**ORDERING INFORMATION:** Model 2393