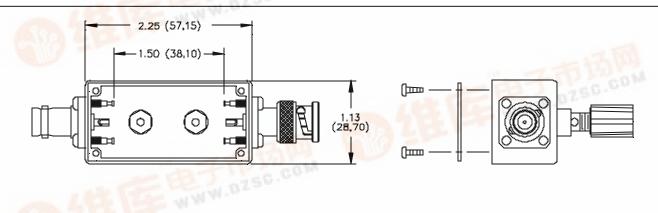

## **Model 2393** Size A Aluminum Box With Cover **BNC Female/BNC Male W/Binding Post**

## **MATERIALS:**

Connector: BNC (F)

Body: Tarnish Resistant Plating, Center Contact: Gold Plated Beryllium Copper

Screws: Steel, 4 ea. #4-40 x (3/16")

Shielded Housing: Die cast aluminum alloy A380 or A384

Finish: Blue paint per Federal Standard 595 #25109 over Phosphoric Etch

Binding Posts: Insulated. Binding Post Body, brass.

Insulation: Polycarbonate. Color: One Red and one Black

Insulating Washer: Nylon

Cover: .040 Thick aluminum #1100-H14

Screws: Steel 4 ea. #2-32 x <sup>1</sup>/<sub>4</sub>" Pan Head, self-tapping.

**RATINGS:** 

Voltage: Inner conductor/Shield: 500 VRMS Max.

Nominal Impedance: 50 Ohms

**ORDERING INFORMATION:** Model 2393