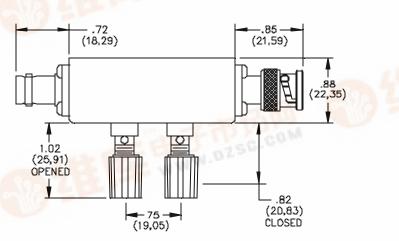

## **Model 2393** Size A Aluminum Box With Cover **BNC Female/BNC Male W/Binding Post**

## **MATERIALS:**

Connector: BNC (F)

Body: Tarnish Resistant Plating, Center Contact: Gold Plated Beryllium Copper

Screws: Steel, 4 ea. #4-40 x (3/16")

Shielded Housing: Die cast aluminum alloy A380 or A384

Cover: .040 Thick aluminum #1100-H14

Screws: Steel 4 ea. #2-32 x <sup>1</sup>/<sub>4</sub>" Pan Head, self-tapping.

**RATINGS:** 

Voltage: Inner conductor/Shield: 500 VRMS Max.

Nominal Impedance: 50 Ohms

**ORDERING INFORMATION:** Model 2393