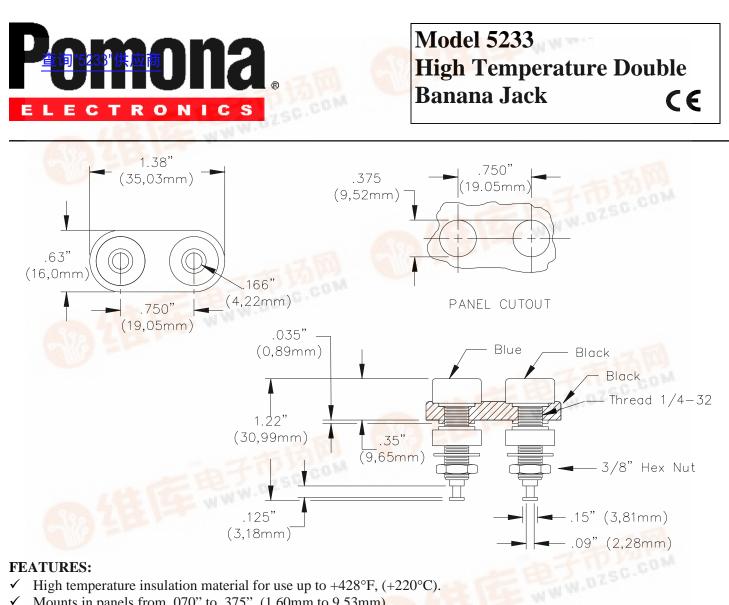

## **FEATURES:**

- $\checkmark$ High temperature insulation material for use up to +428°F, (+220°C).
- Mounts in panels from .070" to .375" (1.60mm to 9.53mm).  $\checkmark$
- $\checkmark$ Mates with Pomona's MDP and all standard double banana plugs.
- Ideal for mounting to panels or chassis boxes.  $\checkmark$