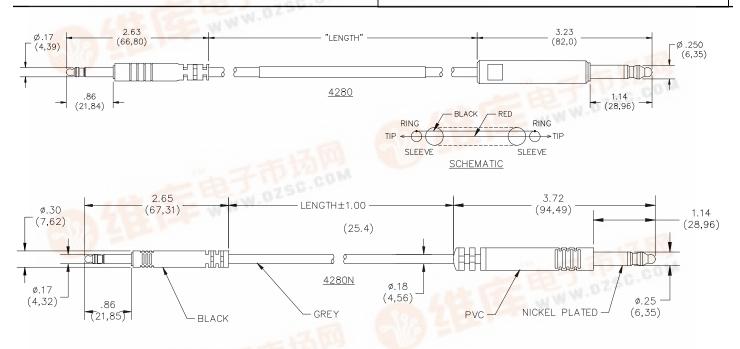

# Model 4280 and 4280N WE=310 (PJ-051) To Bantam Miniature Phone Plug

## **MATERIALS:**

Plugs – (4280) Brass, unplated (4280N) Brass, nickel plated

Cable – 2 Conductor shielded twisted pair, PVC jacket and insulation

# **ORDERING INFORMATION:** XX = Length in inches

Model 4280-XX Standard Lengths 48" (1219 mm), 60" (1520 mm)

4280N-XX Standard Lengths 36" (914 mm)

All dimensions are in inches. Tolerances (except noted):  $.xx = \pm .02$ " (,51 mm),  $.xxx = \pm .005$ " (,127 mm). All specifications are to the latest revisions. Specifications are subject to change without notice. Registered trademarks are the property of their respective companies. Made in USA