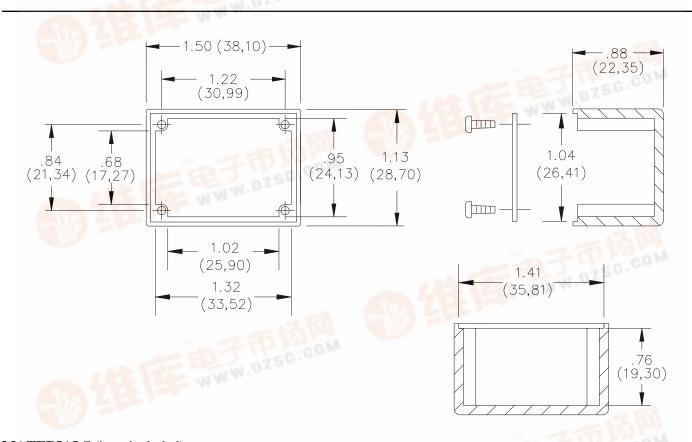

## Optional Box Variations:

Model 3754 Die cast aluminum not finished

Model 3751 BNC (f), and BNC (f), one on each end. BNC (m), and BNC (f), one on each end.

All dimensions are in inches. Tolerances (except noted):  $.xx = \pm .02$ " (,51 mm),  $.xxx = \pm .005$ " (,127 mm).