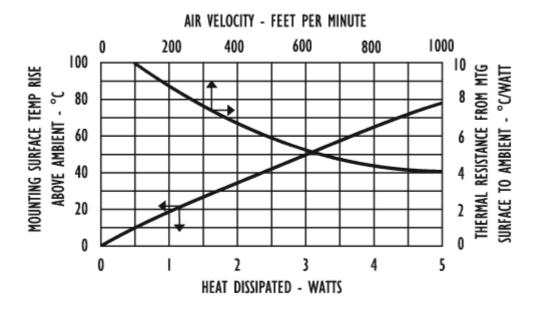

# Mechanical Outline Drawing

Thermal resistance value is based on a 75°C rise in natural convection

## **Thermal Curves**