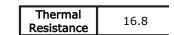

### **Product Information**

| 12 Digit Part # | Description                      | Finish        | Board Mounting |
|-----------------|----------------------------------|---------------|----------------|
| 579402b00000    | Heat sink with no added hardware | Black Anodize | N/A            |