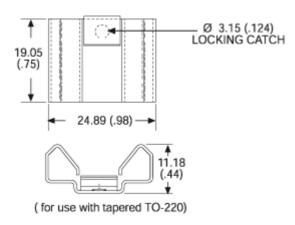

For use with TO-220 packages

# Mechanical Outline Drawing

Thermal resistance value is based on a 75°C rise in natural convection