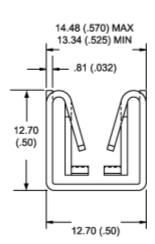

# Mechanical Outline Drawing

Thermal 27.3

Thermal resistance value is based on a 75°C rise in natural convection