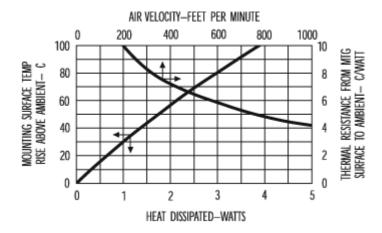

### Thermal Curves

# Mechanical Outline Drawing

Thermal 27.3

Thermal resistance value is based on a 75°C rise in natural convection