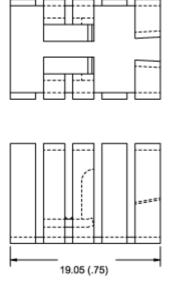

# Mechanical Outline Drawing

Thermal 27.3

Thermal resistance value is based on a 75°C rise in natural convection