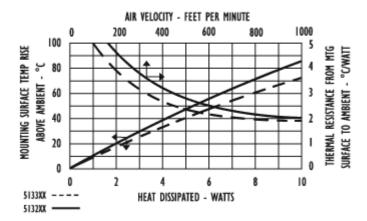

#### Thermal Curves

# Mechanical Outline Drawing

| Thermal    | 0.2 |  |
|------------|-----|--|
| Resistance | 8.3 |  |

Thermal resistance value is based on a 75°C rise in natural convection