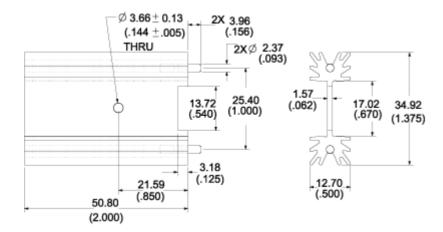

# Mechanical Outline Drawing

| Thermal    | 0.2 |  |
|------------|-----|--|
| Resistance | 8.3 |  |

Thermal resistance value is based on a 75°C rise in natural convection

### **Product Information**

| 12 Digit Part # | Description                                | Finish | Board Mounting                        |
|-----------------|--------------------------------------------|--------|---------------------------------------|
| 513201b02500    | For Vertical Mounting with solderable pins | Black  | <u>View Hole</u><br><u>Dimensions</u> |