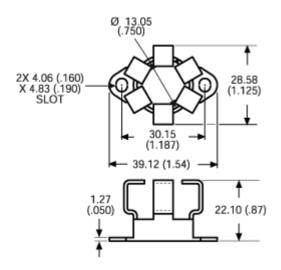

# Mechanical Outline Drawing

| Thermal    | 12.5 |
|------------|------|
| Resistance | 12.5 |

Thermal resistance value is based on a 75°C rise in natural convection