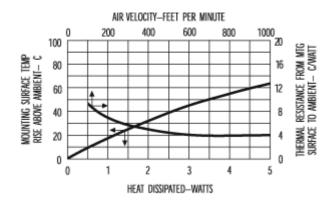

### Thermal Curves

# Mechanical Outline Drawing

| Thermal    | 12.5 |
|------------|------|
| Resistance | 12.5 |

Thermal resistance value is based on a 75°C rise in natural convection