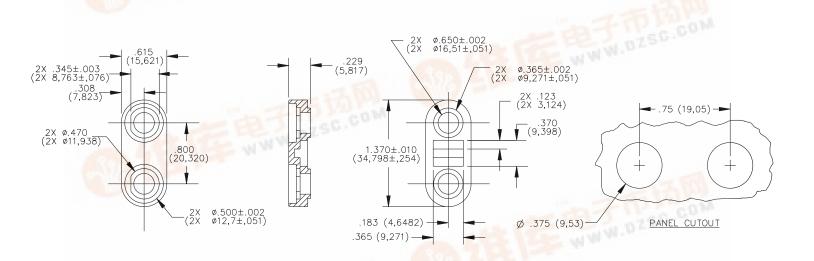

## Model 4654 Double Standard Banana Jack Mounting Base

## ORDERING INFORMATION: Model 4654-\*

\*=Color, -0 Black,

Ordering Example: 4654-0 Mounting Base Color is Black

Parts are packaged ten (10) per bag.

For use with Models 1581, 2269, 2854, 4005.

All dimensions are in inches. Tolerances (except noted):  $.xx = \pm .02$ " (,51 mm),  $.xxx = \pm .005$ " (,127 mm). All specifications are to the latest revisions. Specifications are subject to change without notice. Registered trademarks are the property of their respective companies. Made in USA