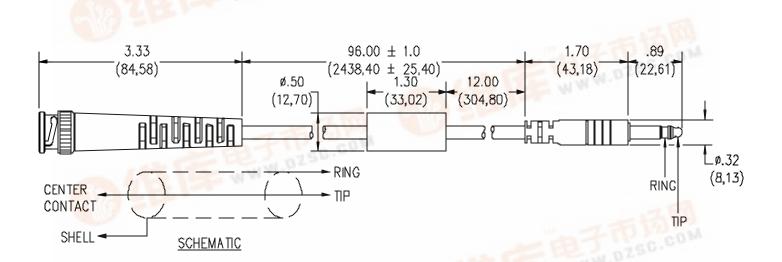

## **MATERIALS:**

Connectors: BNC Male

Body: Brass, Tarnish resistant plating

Dielectric: PTFE

Center Contact – Gold Plated Brass

Strain Relief: PVC molded directly to cable and connectors

Bantam: 3 Conductor mini-phone connector, sleeve not connected

Cable Marking: "Pomona 6517-96"

## **RATINGS:**

Operating Voltage: 300VRMS

**ORDERING INFORMATION:** Model 6517-96

Standard Length = 96" (243 cm)

All dimensions are in inches. Tolerances (except noted):  $.xx = \pm .02$ " (,51 mm),  $.xxx = \pm .005$ " (,127 mm). All specifications are to the latest revisions. Specifications are subject to change without notice. Registered trademarks are the property of their respective companies. Made in USA