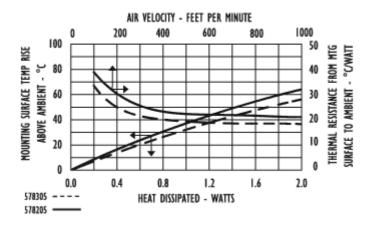

For use with TO-5 packages

## 578305b00000 vis#002594



# Mechanical Outline Drawing



A Dim 12.70 (.500)

| Thermal    | 25.0 |
|------------|------|
| Resistance | 55.0 |

Thermal resistance value is based on a 75°C rise in natural convection

# Thermal Curves



## **Product Information**

| 12 Digit Part # | Description                         | Finish           | Board<br>Mounting |
|-----------------|-------------------------------------|------------------|-------------------|
| 578305b00000    | Heat Sink with no added<br>hardware | Black<br>Anodize | N/A               |

### Not Exactly what you need?

We offer several options for those applications which require a more unique solution. For slight modifications of this part or other attachment options, finishes, and interface materials, contact your <u>local representative</u>. Challenge us with your thermal requirements - we can design custom solutions.

#### For technical help with our Standard Products, please call (603) 223-1921, or contact your local Manufacturer's Rep Email: info@aavi