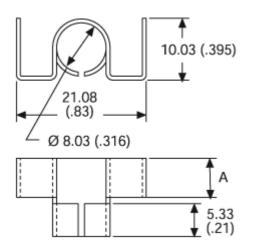

# Mechanical Outline Drawing

A Dim 12.70 (.500)

| Thermal    | 25.0 |
|------------|------|
| Resistance | 55.0 |

Thermal resistance value is based on a 75°C rise in natural convection