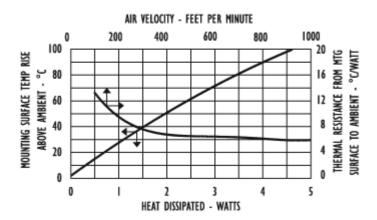

#### Thermal Curves

# Mechanical Outline Drawing

H Dim 12.70 (0.50)

Thermal 24.4 Resistance

Thermal resistance value is based on a 75°C rise in natural convection