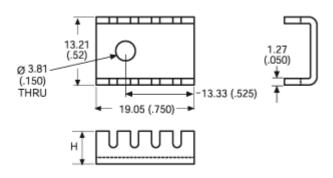

# Mechanical Outline Drawing

H Dim 12.70 (0.50)

Thermal 24.4 Resistance

Thermal resistance value is based on a 75°C rise in natural convection