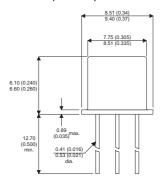

Dimensions in mm (inches).

## TO39 (TO205AD) **PINOUTS**

1 - Emitter

2 - Base

3 - Collector

## **Bipolar PNP Device in a Hermetically sealed TO39** Metal Package.