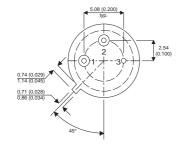

Dimensions in mm (inches).

## TO39 (TO205AD) **PINOUTS**

1 - Emitter

2 - Base

3 - Collector

## **Bipolar PNP Device in a Hermetically sealed TO39** Metal Package.