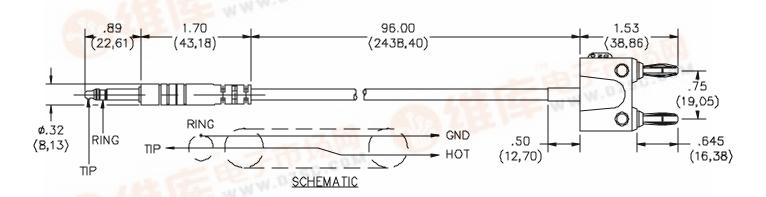

## **Model 6523** Bantam/Double Banana **Plug Cable**

## **MATERIALS:**

Conn: 1<sup>st</sup> end – Bantam Phone Plug Marking: "POMONA 4281-XX"

Finish: Nickel

Conn: 2<sup>nd</sup> end – Double Banana Plug Material: Spring – Beryllium Copper

> Plug Body – Brass Finish: Nickel

Insulation: Double Banana Plug – Polypropylene molded to plug bodies and cable. Color: Gray.

Marking: "POMONA ELECTRONICS POMONA CALIFORNIA".

Cable: 2 conductor stranded copper, 26 AWG. PVC jacket. (.180) O.D. Color: Gray.

## **RATINGS:**

Operating Temperature.: +55° C. (+131° F.) Max.

Operating Voltage: 300 VRMS

**ORDERING INFORMATION:** Model 6523-96

Standard Length = 96" (243 cm)

All dimensions are in inches and metric. All specifications are to the latest revisions. Specifications are subject to change without notice. Registered trademarks are the property of their respective companies. Made in USA