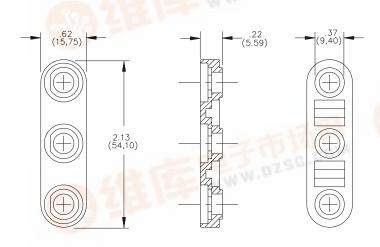

## Model 4590 Mounting Base, Triple Banana Jack For Standard Banana Jack

## ORDERING INFORMATION: Model 4590-\*

\*=Color, -0 Black

Ordering Example: 4590-0 Mounting Base Color is Black

Parts are packaged ten (10) per bag.

For use with Models 1581, 2854, 3267, 4005 and 4601.

All dimensions are in inches. Tolerances (except noted):  $.xx = \pm .02$ " (,51 mm),  $.xxx = \pm .005$ " (,127 mm). All specifications are to the latest revisions. Specifications are subject to change without notice. Registered trademarks are the property of their respective companies. Made in USA