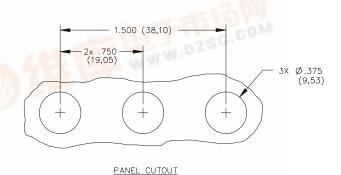

## Model 4590 Mounting Base, Triple Banana Jack For Standard Banana Jack

## ORDERING INFORMATION: Model 4590-\*

\*=Color, -0 Black

Ordering Example: 4590-0 Mounting Base Color is Black

Parts are packaged ten (10) per bag.

For use with Models 1581, 2854, 3267, 4005 and 4601.

All dimensions are in inches. Tolerances (except noted):  $.xx = \pm .02$ " (,51 mm),  $.xxx = \pm .005$ " (,127 mm). All specifications are to the latest revisions. Specifications are subject to change without notice. Registered trademarks are the property of their respective companies. Made in USA