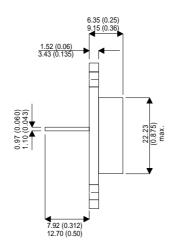

BUY23

Dimensions in mm (inches).

## TO3 (TO204AA) PINOUTS

1 – Base 2 – Emitter

Case - Collector

| Parameter                 | Test Conditions            | Min. | Тур. | Max. | Units |
|---------------------------|----------------------------|------|------|------|-------|
| V <sub>CEO</sub> *        |                            |      |      | 250  | V     |
| I <sub>C(CONT)</sub>      |                            |      |      | 10   | А     |
| h <sub>FE</sub>           | $@ 5/2.5 (V_{CE} / I_{C})$ | 20   |      | 200  | -     |
| f <sub>t</sub>            |                            |      | 25M  |      | Hz    |
| P <sub>D</sub>            |                            |      |      | 100  | W     |
| * Maximum Working Voltage |                            |      |      |      |       |