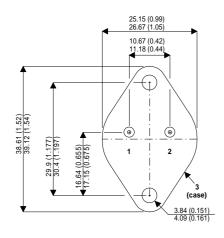

BUY23

Dimensions in mm (inches).

## TO3 (TO204AA) PINOUTS

1 – Base 2 – Emitter

Case - Collector

| Parameter                 | Test Conditions            | Min. | Тур. | Max. | Units |
|---------------------------|----------------------------|------|------|------|-------|
| V <sub>CEO</sub> *        |                            |      |      | 250  | V     |
| I <sub>C(CONT)</sub>      |                            |      |      | 10   | А     |
| h <sub>FE</sub>           | $@ 5/2.5 (V_{CE} / I_{C})$ | 20   |      | 200  | -     |
| f <sub>t</sub>            |                            |      | 25M  |      | Hz    |
| P <sub>D</sub>            |                            |      |      | 100  | W     |
| * Maximum Working Voltage |                            |      |      |      |       |