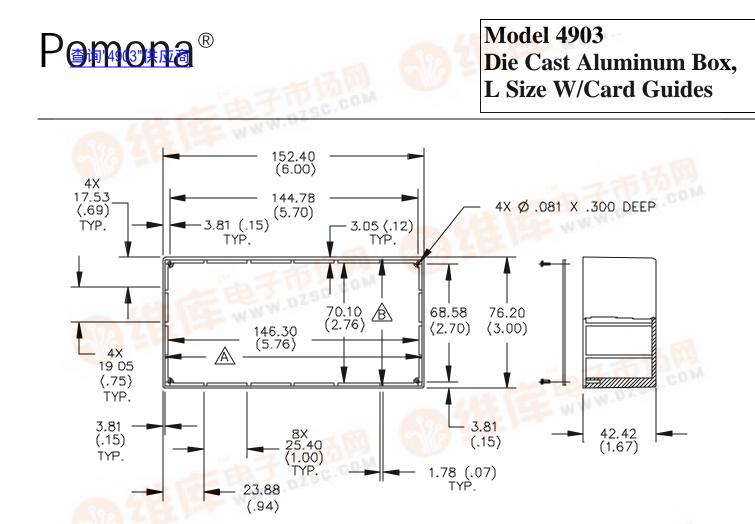

## **MATERIALS:**

Die Cast Box: Die cast aluminum, Alloy A380 or A384 Finish: Blue paint per FED-STD-595, Color No. 25109 Marking: "POMONA ELECTRONICS, CALIF." Cover: 1.60 (.063) thick aluminum,. Alloy 1100-H14 Finish: Clear anodized Screws: (4) 2-32 x 6.35 (.25) Phillips pan head, self-tapping, Steel Finish: Zinc plated

## **ORDERING INFORMATION:** Model 4903

All dimensions are in inches. Tolerances (except noted):  $xx = \pm.02^{\circ}$  (,51 mm),  $xxx = \pm.005^{\circ}$  (,127 mm). All specifications are to the latest revisions. Specifications are subject to change without notice. Registered trademarks are the property of their respective companies.