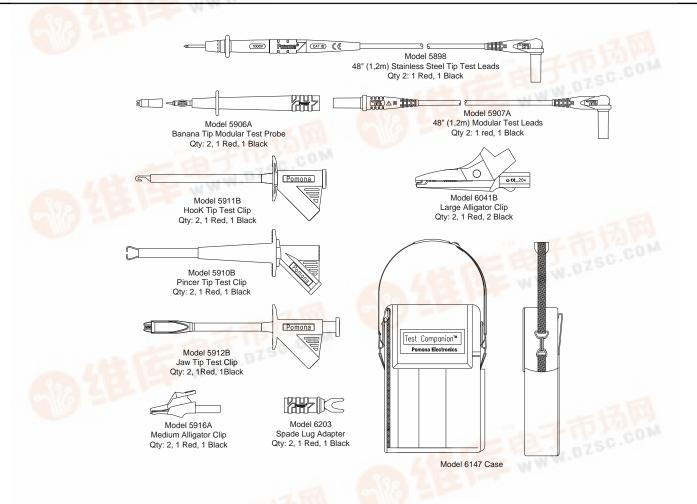

## Model 6173A Deluxe Industrial Test Companion Kit

CE

For data sheets / specifications of the kit individual components, visit the Pomona web site at: www.pomonaelectronics.com

## **FEATURES:**

01094477c.com

- ✓ Test leads with a right angle banana plug are ideal for use with hand held digital multimeter.
- ✓ Flexible test leads feature high strand count silicone wire for extreme flexibility and high temperature resistance.
- ✓ Banana plugs are molded directly to the wire for superior pull strength.
- ✓ Banana tip probe body, alligators, spade lug and test clips attaches directly to test leads for testing versatility
- ✓ Test accessories conveniently store in the shoulder-pack with carrying strap.
- ✓ Compatible with most multimeters that accepts safety style sheath banana plugs.
- ✓ CE Compliant; complies with IEC 1010-2-031 standard for hand held accessories.

## Model 6173A Deluxe Industrial Test Companion Kit

CE