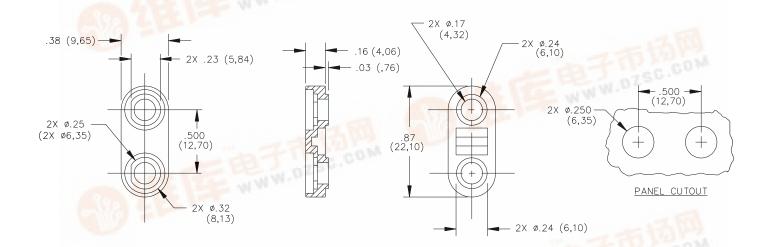

## Model 4619 Mounting Base Double Banana Jack & Binding Post, Miniature

## **ORDERING INFORMATION:** 4619-\*

\*=Color, -0 Black

Ordering Example: 4619-0 Mounting Base Color is Black

Parts are packaged ten (10) per bag.

For use with Models 2142, 2143, 2382, 2383, 2439, 2440, 3542, 4022, 4773 and 4543.

All dimensions are in inches. Tolerances (except noted):  $.xx = \pm .02$ " (,51 mm),  $.xxx = \pm .005$ " (,127 mm). All specifications are to the latest revisions. Specifications are subject to change without notice. Registered trademarks are the property of their respective companies. Made in USA