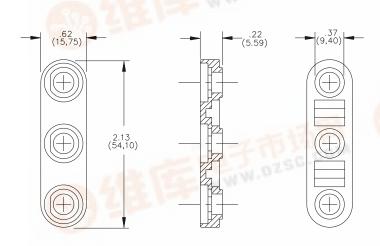

## Model 4590 Mounting Base, Triple Banana Jack For Standard Banana Jack

## ORDERING INFORMATION: Model 4590-\*

\*=Color, -0 Black

Ordering Example: 4590-0 Mounting Base Color is Black

Parts are packaged ten (10) per bag.

For use with Models 1581, 2854, 3267, 4005 and 4601.

All dimensions are in inches. Tolerances (except noted):  $.xx = \pm .02$ " (,51 mm),  $.xxx = \pm .005$ " (,127 mm). All specifications are to the latest revisions. Specifications are subject to change without notice. Registered trademarks are the property of their respective companies. Made in USA