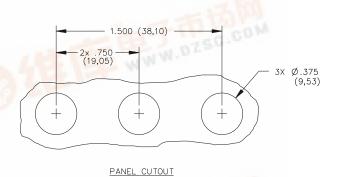

## ORDERING INFORMATION: Model 4590-\*

\*=Color, -0 Black

Ordering Example: 4590-0 Mounting Base Color is Black

Parts are packaged ten (10) per bag.

For use with Models 1581, 2854, 3267, 4005 and 4601.

All dimensions are in inches. Tolerances (except noted):  $.xx = \pm .02$ " (,51 mm),  $.xxx = \pm .005$ " (,127 mm). All specifications are to the latest revisions. Specifications are subject to change without notice. Registered trademarks are the property of their respective companies. Made in USA