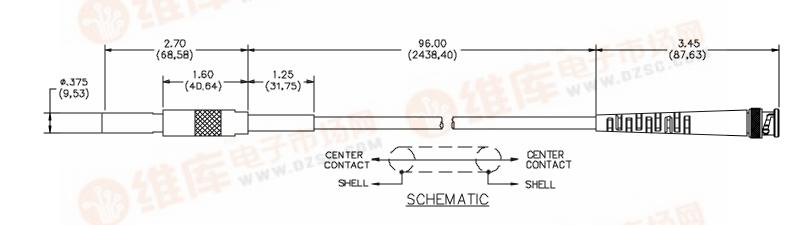

## **MATERIALS:**

Connectors: Body: Brass, nickel plated Center Contact: Brass, gold plated

Insulation: PTFE Cable: RG59 type

**ORDERING INFORMATION:** Model 6516-96

Standard Length: 96" (243 cm)

All dimensions are in inches. Tolerances (except noted):  $.xx = \pm .02$ " (,51 mm),  $.xxx = \pm .005$ " (,127 mm). All specifications are to the latest revisions. Specifications are subject to change without notice. Registered trademarks are the property of their respective companies. Made in USA