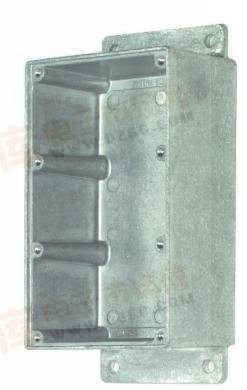

/4" Pan Head (Per MS 35208-12 with clear

irridite)

Cover: .040 Thick aluminum #1100-H14 Finish: Clear anodized per MIL-A-8625

Shielded Housing: Die cast aluminum alloy A380 or A384

Model 2901: Blue baked enamel per Federal Standard 595 #25109 over

primer wash per DOD-P-15328.

Model 2906: Finish: None

## **RATINGS:**

010940<u>56</u> D1094058 pdf.dzsc.com

Operating Temperature: +302°F (+150°C) Max.

## **ORDERING INFORMATION:**

Model: 2901 (blue baked enamel) Model: 2906 (bare die cast aluminum)

All dimensions are in inches. Tolerances (except noted):  $.xx = \pm .02$ " (,51 mm),  $.xxx = \pm .005$ " (,127 mm). All specifications are to the latest revisions. Specifications are subject to change without notice. Registered trademarks are the property of their respective companies.



Model 2906