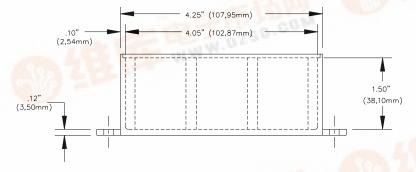

## **ORDERING INFORMATION:**

Model: 2901 (blue baked enamel) Model: 2906 (bare die cast aluminum)

All dimensions are in inches. Tolerances (except noted):  $.xx = \pm .02$ " (,51 mm),  $.xxx = \pm .005$ " (,127 mm). All specifications are to the latest revisions. Specifications are subject to change without notice. Registered trademarks are the property of their respective companies.