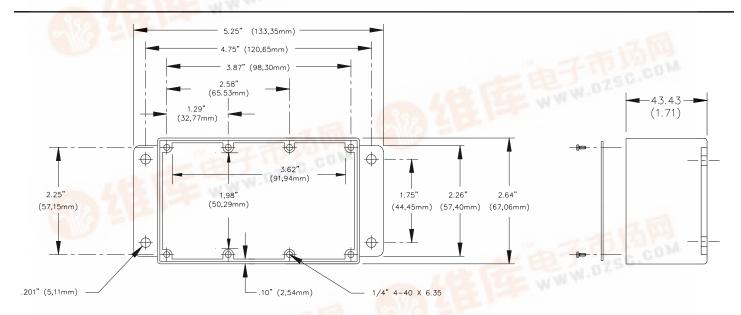

## **ORDERING INFORMATION:**

Model: 2901 (blue baked enamel) Model: 2906 (bare die cast aluminum)

All dimensions are in inches. Tolerances (except noted):  $.xx = \pm .02$ " (,51 mm),  $.xxx = \pm .005$ " (,127 mm). All specifications are to the latest revisions. Specifications are subject to change without notice. Registered trademarks are the property of their respective companies.