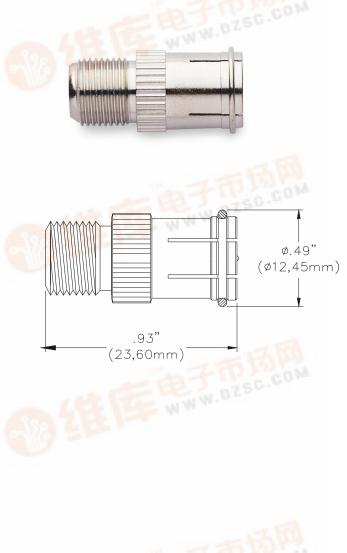

## Model 6713 Adapter Push-on Plug Jack (F/M)

### Features:

- The adapter attaches to cables with male F style connector, which then allows the cable to simply slip on and off, quickly and reliably to female F connectors.
- The "push-on" adapter is ideal for testing and manufacturing environments.
- Adapter is precision machined (not diecast) from brass.

Europe: 31-(0) 40 2675 150 International: 425-446-5500 e-mail: technicalsupport@pomonatest.com

here to Buy: www.pomonaelectronics.com

df.dzsc.com

All dimensions are in inches. Tolerances (except noted):  $.xx = \pm .02^{\circ}$  (,51 mm),  $.xxx = \pm .005^{\circ}$  (,127 mm). All specifications are to the latest revisions. Specifications are subject to change without notice. Registered trademarks are the property of their respective companies.