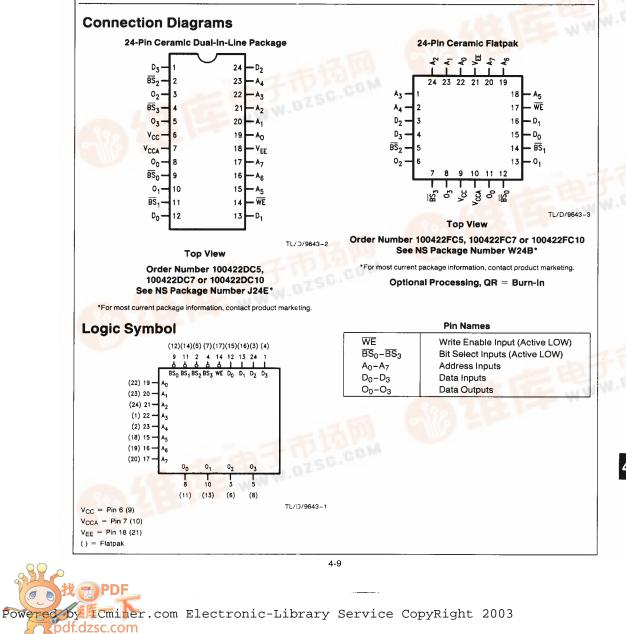

## 100422 256 x 4-Bit Static RAM 10 ns, 7 ns, 5 ns

## **General Description**

The 100422 is a 1024-bit read/write Random Access Memory (RAM), organized 256 words by four bits per word. It is designed for high-speed scratchpad, control and buffer storage applications. The device features full on-chip address decoding, separate Data Input and non-inverting Data Output lines, as well as four active-LOW Bit Select lines.