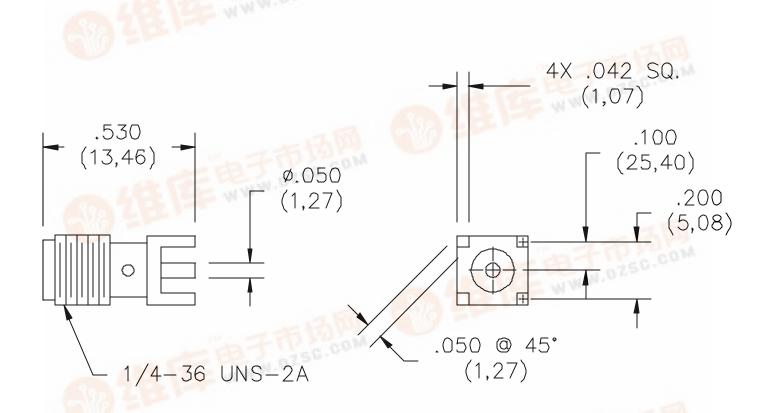

# **Model 4959** SMA, Female, PC Mount

## **ORDERING INFORMATION:** Model 4959

All dimensions are in inches. Tolerances (except noted):  $.xx = \pm .02$ " (,51 mm),  $.xxx = \pm .005$ " (,127 mm). All specifications are to the latest revisions. Specifications are subject to change without notice. Registered trademarks are the property of their respective companies. Made in USA