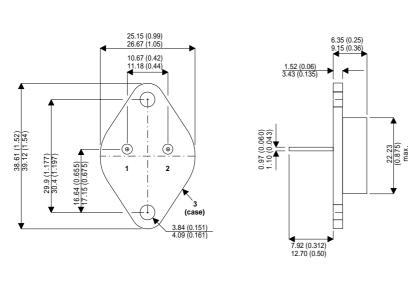

Dimensions in mm (inches).

Bipolar NPN Device in a Hermetically sealed TO3 Metal Package.

**BUX24** 

## TO3 (TO204AA) PINOUTS

1 – Base 2 – Emitter Case - Collector

| Parameter                 | Test Conditions                           | Min. | Тур. | Max. | Units |
|---------------------------|-------------------------------------------|------|------|------|-------|
| V <sub>CEO</sub> *        |                                           |      |      | 400  | V     |
| I <sub>C(CONT)</sub>      |                                           |      |      | 20   | А     |
| h <sub>FE</sub>           | @ 4/6 (V <sub>ce</sub> / I <sub>c</sub> ) | 15   |      | 60   | -     |
| f <sub>t</sub>            |                                           |      | 8M   |      | Hz    |
| P <sub>D</sub>            |                                           |      |      | 350  | W     |
| * Maximum Working Voltage |                                           |      |      |      |       |