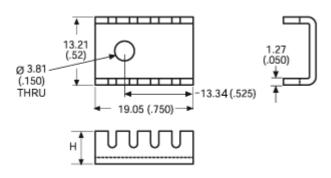

# Mechanical Outline Drawing

H Dim 6.35 (0.25)

| Thermal    | 32 N |
|------------|------|
| Resistance | 32.0 |

Thermal resistance value is based on a 75°C rise in natural convection

### **Product Information**

| 12 Digit Part # | Description                      | Finish           | Board<br>Mounting |
|-----------------|----------------------------------|------------------|-------------------|
| 577002b00000    | Heat sink with no added hardware | Black<br>Anodize | N/A               |