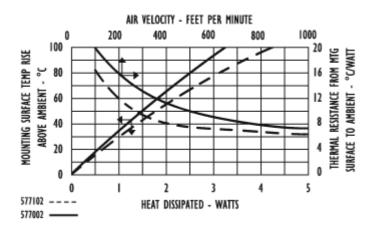

### Thermal Curves

# Mechanical Outline Drawing

H Dim 6.35 (0.25)

| Thermal    | 32 N |
|------------|------|
| Resistance | 32.0 |

Thermal resistance value is based on a 75°C rise in natural convection