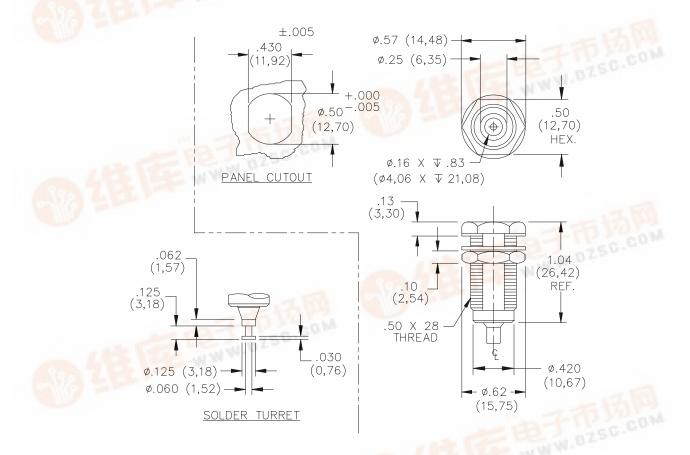

# Model 6387 Banana Jack, Panel Mount, 4mm For Sheathed Banana Plugs

Recommended Maximum Panel Thickness: .57" (15mm)

### **MATERIALS**:

Banana Jack: Brass, Tin-plated Terminal Type: Solder Turret Insulation: Nylon, see ordering information for color Nut: Brass, Nickel Plated