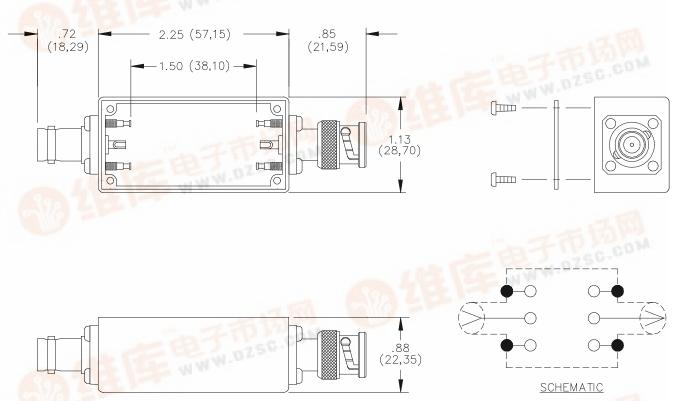

## Model 2391 Size A Aluminum Box With Cover BNC Male/Female

## **ORDERING INFORMATION:** Model 2391

All dimensions are in inches. Tolerances (except noted):  $.xx = \pm .02$ " (,51 mm),  $.xxx = \pm .005$ " (,127 mm). All specifications are to the latest revisions. Specifications are subject to change without notice. Registered trademarks are the property of their respective companies. Made in USA