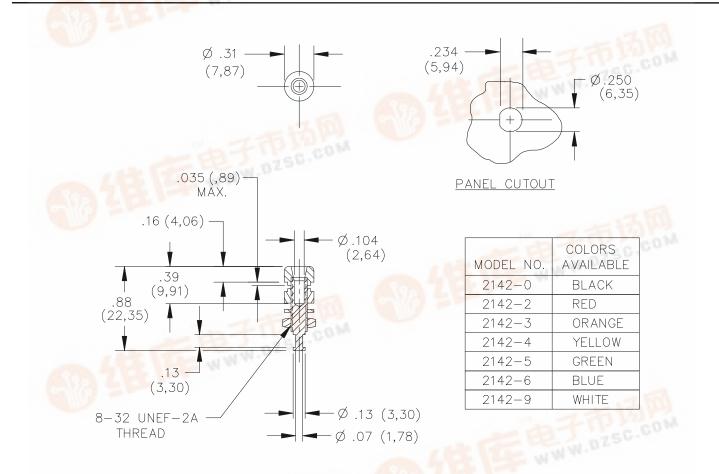

#### **FEATURES:**

- Accepts miniature banana plugs.
- Mounts in panels up to .250" thick.

### **MATERIAL**:

Banana Jack Insulation – Polycarbonate. Color: Black

Panel Insulator – Polycarbonate. Color: Black Lockwasher, #8 Internal Tooth – Steel Hex Nut, #8-32 – Brass Banana Jack Body – Brass

### **RATINGS:**

Operating Temperature: +115°C (+239°F) Max. Current: 5 Amperes.

**ORDERING INFORMATION:** Model 2142-\* \*=Color Code – See Tabulation Block Sold in packages of 10.

All dimensions are in inches. Tolerances (except noted):  $.xx = \pm .02^{\circ}$  (,51 mm),  $.xxx = \pm .005^{\circ}$  (,127 mm). All specifications are to the latest revisions. Specifications are subject to change without notice. Registered trademarks are the property of their respective companies.