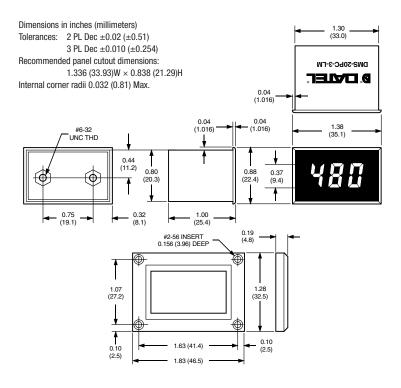

1.38" x 0.88" x 1.00"
3 digit, red LED, 0.37"/9.4mm
1 ounce (28 grams)
Polycarbonate

**Environmental** 

 $\begin{array}{ll} \text{Operating Temperature} & -25 \text{ to } +60^{\circ}\text{C} \\ \text{Storage Temperature} & -40 \text{ to } +75^{\circ}\text{C} \\ \text{Humidity (Non-condensing)} & 0 \text{ to } 95\% \\ \end{array}$ 

DMS-20PC-3-LM employs rms calibrated, half-wave sinusoidal averaging to achieve a display resolution of 1Vac over its full operating range. Packaged in a subminiature (1.38" x 0.88" x 1.0") red-filter case with a built-in bezel, the meter is epoxy encapsulated for ruggedness. An optional bezel assembly, featuring metal fasteners, simplifies panel mounting.