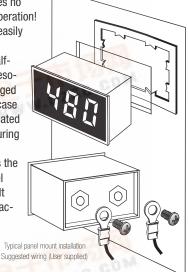

DMS-20PC-3-LM employs rms calibrated, half-wave sinusoidal averaging to achieve a display resolution of 1Vac over its full operating range. Packaged in a subminiature (1.38" x 0.88" x 1.0") red-filter case with a built-in bezel, the meter is epoxy encapsulated for ruggedness. An optional bezel assembly, featuring metal fasteners, simplifies panel mounting.

Brass screws (6-32 thread) and a panel-mount retaining clip are supplied with each meter