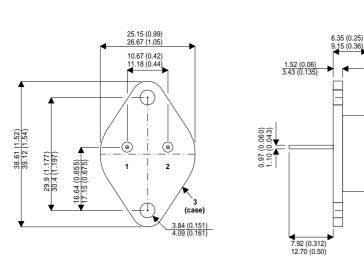

Dimensions in mm (inches).

Bipolar NPN Device in a Hermetically sealed TO3 Metal Package.

MJ2841

TO3 (TO204AA) PINOUTS

1 – Base 2 – Emitter

| Case - Collector |
|------------------|
|------------------|

| Parameter                 | Test Conditions                   | Min. | Тур. | Max. | Units |  |
|---------------------------|-----------------------------------|------|------|------|-------|--|
| V <sub>CEO</sub> *        |                                   |      |      | 80   | V     |  |
| I <sub>C(CONT)</sub>      |                                   |      |      | 10   | А     |  |
| h <sub>FE</sub>           | @ 2.0/4.0 (V $_{ce}$ / I $_{c}$ ) | 20   |      | 100  | -     |  |
| f <sub>t</sub>            |                                   |      | 2M   |      | Hz    |  |
| P <sub>D</sub>            |                                   |      |      | 150  | W     |  |
| * Maximum Working Voltage |                                   |      |      |      |       |  |