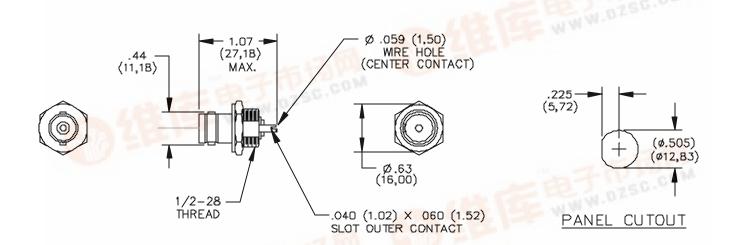

## Model 3778 BNC (Female) Isolated Ground Bulkhead Receptacle

## **FEATURES:**

- Mounts in panels up to 4.44 (.175) thick.
- Mounting hardware is isolated from outer conductor of BNC.

## **MATERIALS:**

Body: Brass, Tarnish Resistant Plating

Center Contact: Female: Gold Plated Beryllium Copper,

Male: Gold Plated Brass.

## **RATINGS:**

Nominal Impedance: 50 Ohms

**ORDERING INFORMATION:** Model 3778

All dimensions are in inches and metric. All specifications are to the latest revisions. Specifications are subject to change without notice. Registered trademarks are the property of their respective companies. Made in USA