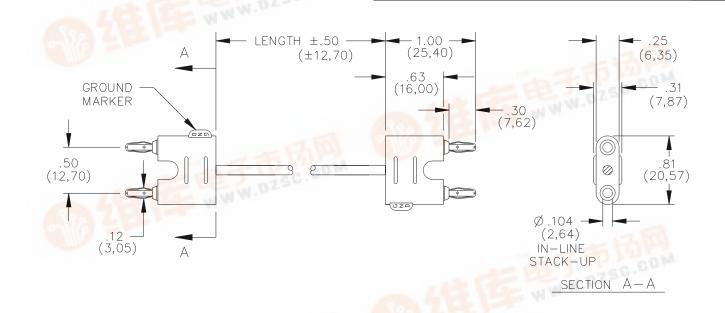

## **Model 2247** Miniature Double Banana Plug **Both Ends Cable Assembly**

## **MATERIALS:**

Miniature Double Banana Plug:

Plug Bodies: Brass, Gold Plated

Springs: Beryllium Copper, Gold Plated

Insulation: Polypropylene Molded to the Plug Bodies and Cable. Color: Black.

Marking: POMONA ELECTRONICS CALIF.

Cable: RG174/U, Cap. pf/ft.-30.8, Nom. Imp.-50. Marking: POMONA 2247-K-\*

Operating Voltage 1992 Operating Voltage: 1000 VRMS

## **ORDERING INFORMATION:** Model 2247-K-XX

XX = Cable Length, Standard Lengths: 24" (60,96cm) Additional lengths can be quoted upon request.

Ordering Example: 2247-K-24 Cable Assembly is 24" (60,96cm)