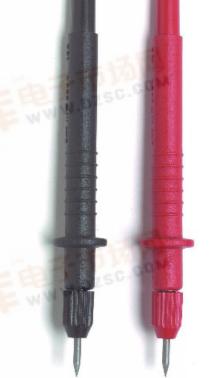

# Model 5689A Replaceable Tip Test Probe With Banana Jack CE

## **FEATURES:**

- Modular Test Probe
- Replaceable tip
- Comes with two Stainless-Steel Sharp Point Tips: Model 4172