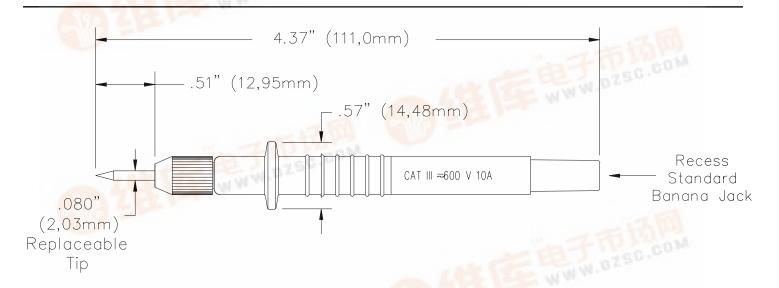

# Model 5689A Replaceable Tip Test Probe With Banana Jack CE

### **MATERIALS:**

Replaceable Tip Probe: Stainless Steel

Tip O.D.: 0.080" Body: Nylon **RATINGS:** 

Operating Voltage: 600 Vrms per IEC2020-2-031, Category III.

Operating Current: 10 Amperes

All specifications are to the latest revisions. Specifications are subject to change without notice.

All dimensions are in inches. Tolerances (except noted):  $.xx = \pm .02$ " (,51 mm),  $.xxx = \pm .005$ " (,127 mm).