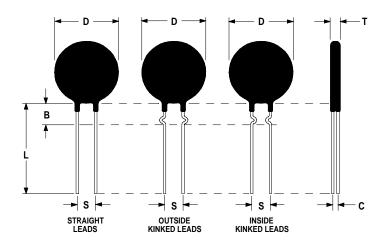

## **Ordering Different Lead Types:**

| Inside Kinked Leads  | Use <b>-A</b> after Ametherm's part # |
|----------------------|---------------------------------------|
| Outside Kinked Leads | Use <b>-B</b> after Ametherm's part # |

For example: to order an inside kinked lead use part number <u>SL15 10006 - A</u>

## **Mechanical Specifications:**

| D                | $15.0 \pm 0.5 \text{ mm}$  |
|------------------|----------------------------|
| T                | $4.5 \pm 0.2 \text{ mm}$   |
| Lead Diameter    | $0.80 \pm 0.1 \text{ mm}$  |
| S                | $7.8 \pm 2.0 \text{ mm}$   |
| L                | $38.0 \pm 9.0 \text{ mm}$  |
| Inside Kink      | $6.35 \pm 0.60 \text{ mm}$ |
| Dimension        |                            |
| В                | $7.50 \pm 0.70 \text{ mm}$ |
| С                | $2.82 \pm 0.5 \text{ mm}$  |
| Coating Run Down | $5.00 \pm 0.5 \text{ mm}$  |
| on the Straight  |                            |
| Leads            |                            |