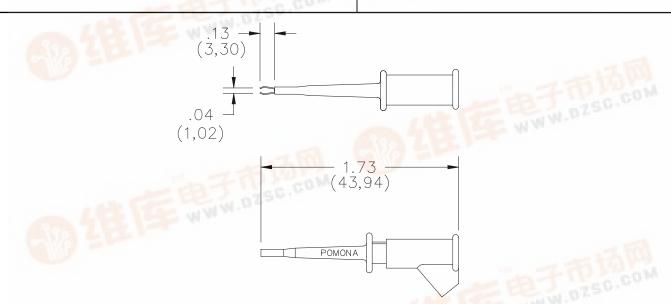

## **ORDERING INFORMATION:** Model 5360-\*

\*=Color, -0 Black, -2 Red Additional colors can be quoted upon request. Ordering Example: 5360-2 Color is Red

All dimensions are in inches. Tolerances (except noted):  $xx = \pm .02^{\circ}$  (,51 mm),  $xxx = \pm .005^{\circ}$  (,127 mm). All specifications are to the latest revisions. Specifications are subject to change without notice. Registered trademarks are the property of their respective companies. Made in USA