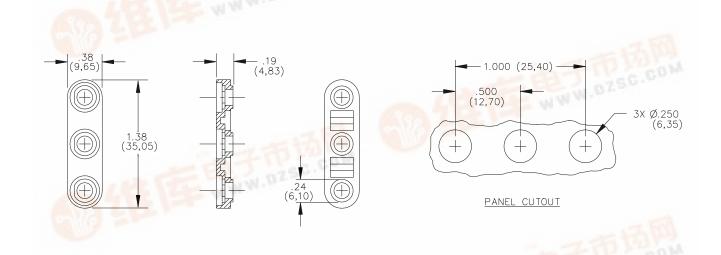

## ORDERING INFORMATION: Model 4614-\*

\*=Color, -0 Black,

Ordering Example: 4614-0 Model Base Color is Black

Parts are packaged ten (10) per bag.

For use with Models 2142, 2382, 2439, 4022 and 4773.

All dimensions are in inches. Tolerances (except noted):  $.xx = \pm .02$ " (,51 mm),  $.xxx = \pm .005$ " (,127 mm). All specifications are to the latest revisions. Specifications are subject to change without notice. Registered trademarks are the property of their respective companies. Made in USA