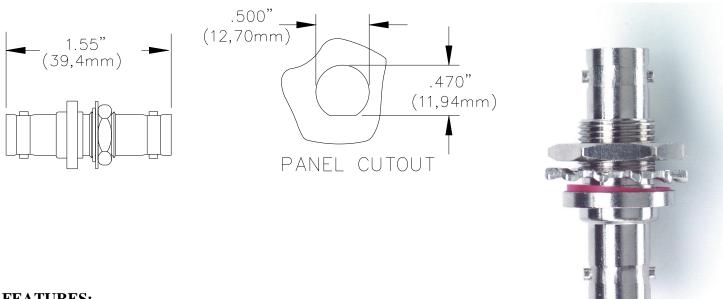

## **ORDERING INFORMATION:**

Model 3847

All dimensions are in inches. Tolerances (except noted):  $.xx = \pm .02$ " (,51 mm),  $.xxx = \pm .005$ " (,127 mm). All specifications are to the latest revisions. Specifications are subject to change without notice. Registered trademarks are the property of their respective companies.