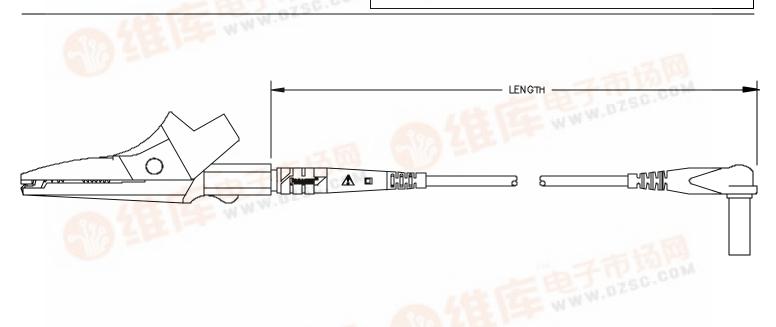

## **Model 6570 Extra Large Alligator Test Clip To Sheathed Banana Plug Patch Cord**

#### **FEATURES:**

- Extra large Alligator features a 0.8" (20mm) jaw opening
- Strain reliefs are on clip and plug ends for added pull strength
- Designed to comply with IEC 1010, which is an international safety standard

#### **MATERIALS:**

30/02 SY/EH/LS

zsc.com

Alligator: Jaw: Nickel steel Insulation: Polyamide Wire: 18 AWG, Silicone jacket Plug: Body: Brass, nickel plated Spring: Beryllium Copper

**RATINGS:** CAT III, 1000V, 20 Amperes

### **ORDERING INFORMATION:** Model 6570-XX-\*

XX = Wire Length, Standard Length: 36" (91cm), 60" (152cm) W.DZSC.COM

\* = Standard Colors, -0 Black, -2 Red

All dimensions are in inches. Tolerances (except noted):  $.xx = \pm .02^{\circ}$  (,51 mm),  $.xxx = \pm .005^{\circ}$  (,127 mm). All specifications are to the latest revisions. Specifications are subject to change without notice. Registered trademarks are the property of their respective companies. Made in USA