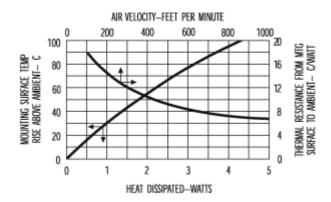

# For use with TO-126 packages

577500b00000 vis#002573



# Mechanical Outline Drawing



| Thermal    | 26.0 |
|------------|------|
| Resistance | 26.0 |

Thermal resistance value is based on a 75°C rise in natural convection

### Thermal Curves



### **Product Information**

| 12 Digit Part # | Description                      | Finish           | Board<br>Mounting |
|-----------------|----------------------------------|------------------|-------------------|
| 577500b00000    | Heat Sink with no added hardware | Black<br>Anodize | N/A               |

#### Not Exactly what you need?

We offer several options for those applications which require a more unique solution. For slight modifications of this part or other attachment options, finishes, and interface materials, contact your <u>local representative</u>. Challenge us with your thermal requirements - we can design custom solutions.

For technical help with our Standard Products, please call (603) 223-1921, or contact your local Manufacturer's Rep Email: info@aavid.com

Visit