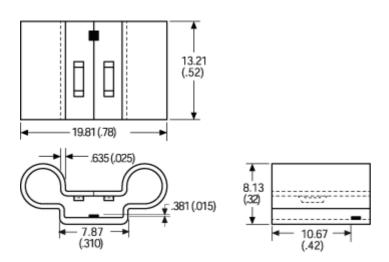

# Mechanical Outline Drawing

| Thermal    | 26.0 |
|------------|------|
| Resistance | 26.0 |

Thermal resistance value is based on a 75°C rise in natural convection