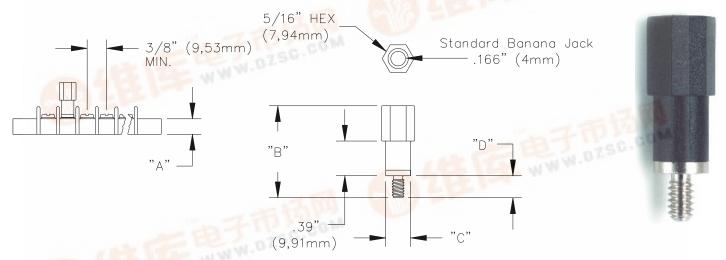

| Model | Dim "A"            | Dim "B"         | Dim "C"       | Dim "D"       | Thread | Torque<br>In/Lb | Vrms<br>Max |
|-------|--------------------|-----------------|---------------|---------------|--------|-----------------|-------------|
| 5699  | .35" min (8,89mm)  | 1.04" (26,42mm) | .28" (7,11mm) | .25" (6,35mm) | 6-32   | 7               | 1100        |
| 5700  | .44" min (11,18mm) | 1.13" (28,70mm) | .38 (9,65mm)  | .32" (8,13mm) | 8-32   | 16              | 1600        |
| 5701  | .50" min (12,70mm) | 1.13" (28,70mm) | .38 (9,65mm)  | .32" (8,13mm) | 10-32  | 25              | 1700        |

All dimensions are in inches. Tolerances (except noted):  $.xx = \pm .02$ " (,51 mm),  $.xxx = \pm .005$ " (,127 mm). All specifications are to the latest revisions. Specifications are subject to change without notice.