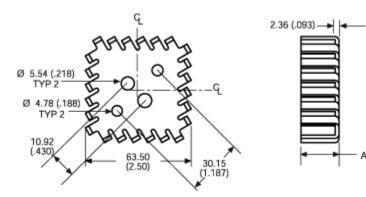

## Mechanical Outline Drawing

A Dim 20.86 (.900)

Thermal resistance value is based on a 75°C rise in natural convection