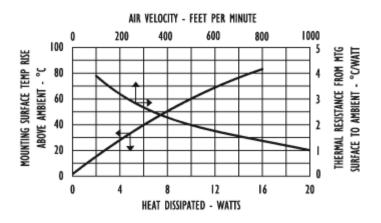

## Mechanical Outline Drawing

A Dim 20.86 (.900)

Thermal resistance value is based on a 75°C rise in natural convection