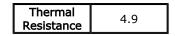

## Mechanical Outline Drawing

A Dim 20.86 (.900)

Thermal resistance value is based on a 75°C rise in natural convection