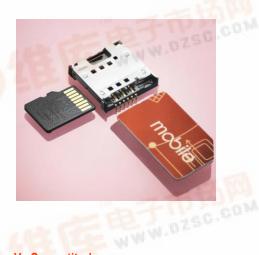

## INTRODUCTION

≦询"49448-1611"供应商

Molex's new microSD/SIM card combo connector offers the smallest overall size of any combo version in the market today

Molex developed its microSD/SIM combo connector to meet the continuing downsizing and low height requirements of its mobile phone customers.

By combining two connectors in one, this combo design provides significant PCB space savings. Solder tails are located on two sides of the connector, while still providing good coplanarity control.

This connector was originally introduced for 3G MegaSIM phone applications, but the different pin-out options make it suitable for various mobile device applications.