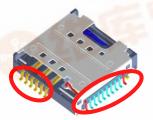

**Molex Combo** Competitor's Combo

| Features                                                                    | Benefits                                                               |  |  |  |  |
|-----------------------------------------------------------------------------|------------------------------------------------------------------------|--|--|--|--|
| Ultra low profile and compact; combines two socket ports into one footprint | Space savings for mobile device applications Assures 7,000 cycles      |  |  |  |  |
| Reliable mate/un-mate cycling                                               |                                                                        |  |  |  |  |
| Solder tails on two sides                                                   | Space savings and able to keep co-planarity 0.1mm maximum after reflow |  |  |  |  |
| Visible solder tails                                                        | Enables easy checking                                                  |  |  |  |  |
| Card polarization                                                           | Prevents card from being improperly inserted                           |  |  |  |  |