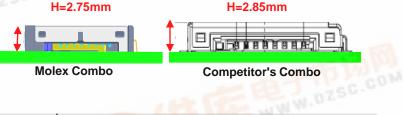

### **Outer-Lead Solder Tabs/ Reliable Coplanarity**

Solder tails are located outside for visible checking, and are able to keep coplanarity at 0.1mm max. after reflow.

**Height Comparison: Molex Vs. Competitor's** 

**Molex Combo** Competitor's Combo

| Features                                                                    | Benefits                                                               |  |  |  |  |
|-----------------------------------------------------------------------------|------------------------------------------------------------------------|--|--|--|--|
| Ultra low profile and compact; combines two socket ports into one footprint | Space savings for mobile device applications Assures 7,000 cycles      |  |  |  |  |
| Reliable mate/un-mate cycling                                               |                                                                        |  |  |  |  |
| Solder tails on two sides                                                   | Space savings and able to keep co-planarity 0.1mm maximum after reflow |  |  |  |  |
| Visible solder tails                                                        | Enables easy checking                                                  |  |  |  |  |
| Card polarization                                                           | Prevents card from being improperly inserted                           |  |  |  |  |