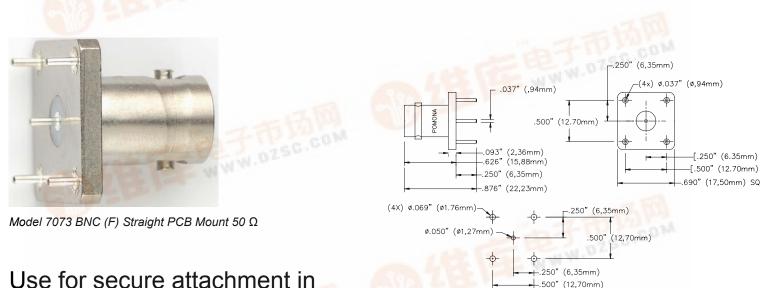

### Model 7073 BNC (F) Straight PCB Mount 50 Ω

RECOMMENDED MOUNTING

DIMENSIONS

 USA:
 Sales:
 800-490-2361
 Technical Support:
 800-241 

 2060
 Fax:
 888-403-3360
 International:
 425-446-5500

 Europe:
 31-(0)
 40
 2675
 150
 International:
 425-446-5500