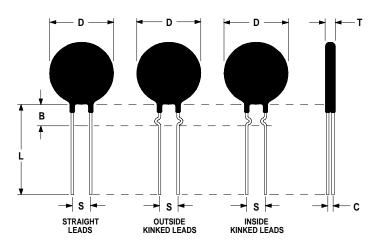

### **Mechanical Specifications:**

| D                | $15.0 \pm 0.5 \text{ mm}$  |
|------------------|----------------------------|
| Т                | $4.5 \pm 0.2 \text{ mm}$   |
| Lead Diameter    | $1.0 \pm 0.1 \text{ mm}$   |
| S                | $7.8 \pm 2.0 \text{ mm}$   |
| L                | $38.0 \pm 9.0 \text{ mm}$  |
| Straight Leads   | See Dimension              |
| Coating Run Down | B Below                    |
| В                | $7.50 \pm 0.70 \text{ mm}$ |
| С                | $2.82 \pm 0.5 \text{ mm}$  |
| Coating Run Down | $5.00 \pm 0.5 \text{ mm}$  |
| on the Straight  |                            |
| Leads            |                            |