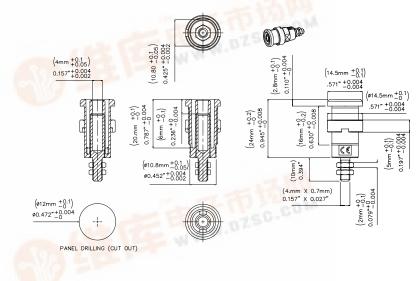

## **Specifications**

| Max Current | 36A            |
|-------------|----------------|
| Max Voltage | 1000 V CAT III |

M4 x 0.7 nut: Screwing torque nuts 30Ncm Max.

USA: Sales: 800-490-2361 Technical Support: 800-241-2060 Fax: 888-403-3360