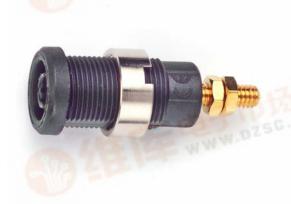

# **Models 72912** Panel Mt IEC1010 Banana Jacks for Sheathed Plugs

#### **Features**

Panel Mt IEC1010 4mm (0.16in) jack for sheathed banana plugs, threaded stud.

### **Materials**

Body: Polyamide. Nut: Nickel plated

Pin: Gold plated Nickel brass.

Pin hex nuts: Gold Plated brass